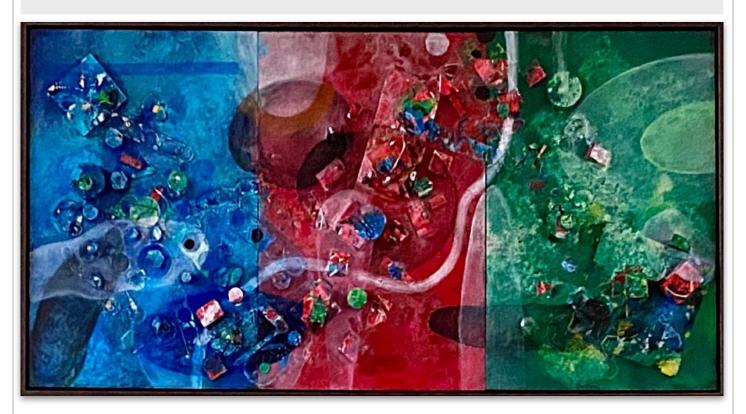

## Mixed Media Triptych by Hermine Harman

Hermine Harman
Artist
808-250-2561
HermineHarman.com
herminehaha@gmail.com
@hermine.harman.art

Mixed media on three cradled panels; floated and framed together, approximately 36"tall x 72" wide x 3" deep

This is a colorful and shiny, 3D triptych, full of essential optimism. It's another example of how art gives back — as joy rises when viewing this jewel-toned, shiny artwork, a gift that conveys the sparkly energy of Christmas morning.

Children are natural fans of color and can immediately benefit from Hermine's approach to art, which she calls 'Color as Curative.' Whether to inspire creativity or to support a healing process, this large artwork has the power to change lives!